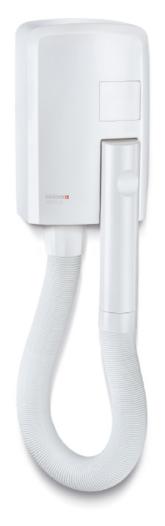

Mod. 832.02/T

## **HOTELLO SUPER AC**

## COMPACT AND SUPER POWERFUL WALL-MOUNTED HAIRDRYER WITH HOSE

## 1400 W

- Super compact (147 x 238 mm) fits everywhere
- Powerful airflow thanks to a re-designed aeration module
- EXTRA LONG-LIFE AC Universal Motor
- Automatic switching on when removing the handgrip from holder
- 8 mins automatic safety timer
- "Cool touch" swivel handgrip
- Extensible hose (up to m 1,20)
- Easy wall-mounting without opening
- 2 possibilities of electrical wiring: direct connection to electrical mains (hardwire), connection with plug (softwire)
- Fixation screws and screw anchors included
- Protection class: IP34
- Ripple wire SECURITY heating element